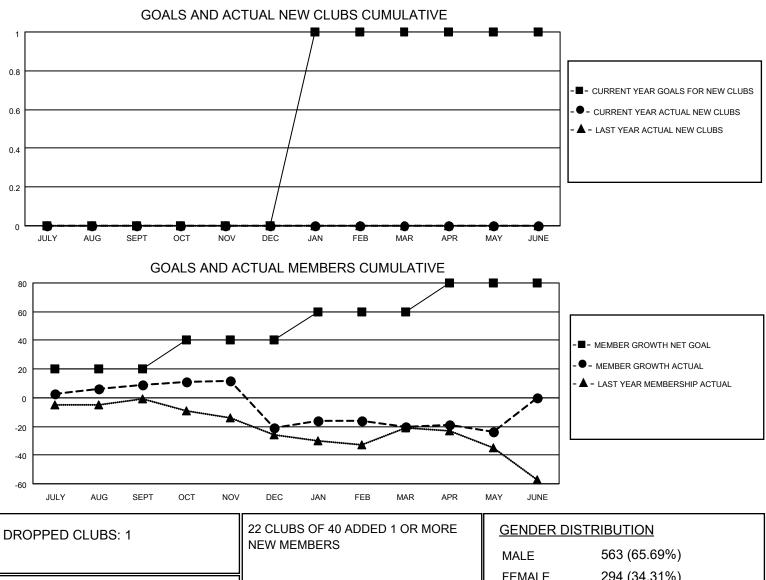

## LOCATION MISSOURI

District 26 M6

Results as of: 5/31/2021

| Clubs                 |               |           |               | Members               |                        |                         |                                                    |
|-----------------------|---------------|-----------|---------------|-----------------------|------------------------|-------------------------|----------------------------------------------------|
| RESULTS FOR 2020-2021 |               |           |               | RESULTS FOR 2020-2021 |                        |                         |                                                    |
| QUARTER               | NEW CLUB GOAL | NEW CLUBS | DROPPED CLUBS | QUARTER               | BER GROWTH NET<br>GOAL | MEMBER GROWTH<br>ACTUAL | DROPPED<br>MEMBERS ACTUAL<br>(including transfers) |
| JULY/AUG/SEPT         | 0             | 0         | 0             | JULY/AUG/SEPT         | 20                     | 28                      | 15                                                 |
| OCT/NOV/DEC           | 0             | 0         | 0             | OCT/NOV/DEC           | 20                     | 16                      | 45                                                 |
| JAN/FEB/MAR           | 1             | 0         | 1             | JAN/FEB/MAR           | 20                     | 27                      | 26                                                 |
| APR/MAY/JUNE          | 0             | 0         | 0             | APR/MAY/JUNE          | 20                     | 13                      | 17                                                 |

| DROPPED MEMBERS |     |                           | FEMALE 294 (34.31%)        |    |
|-----------------|-----|---------------------------|----------------------------|----|
| DECEASED        | 20  | CLICK HERE FOR CUMULATIVE | TOTAL FAMILY UNIT MEMBERS  |    |
| CLUB CANCELLED  | 0   | MEMBERSHIP DATA           |                            |    |
| OTHER           | 83  |                           | FAMILY MEMBERS PAYING HALF | 96 |
| TOTAL           | 103 |                           | 5010                       |    |